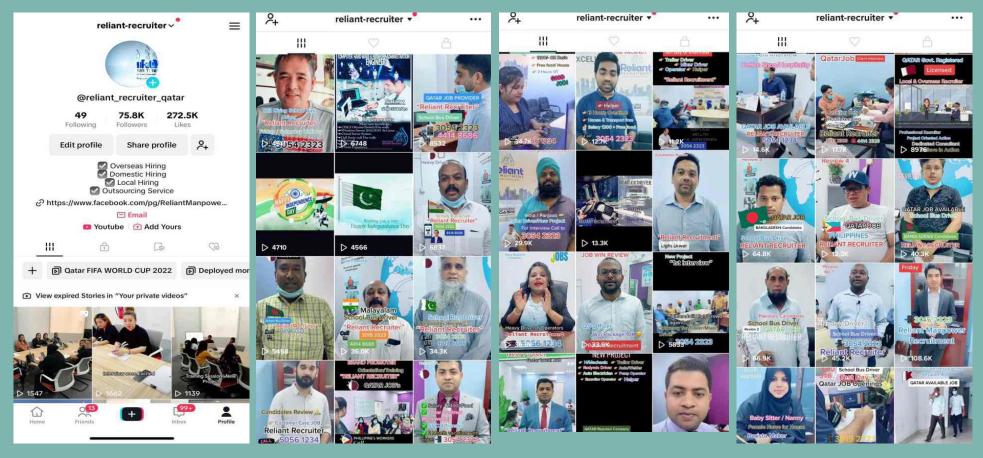

## **Publicity or Promotion**

METHOD

Screening

Selection

...

Poster 2 Jeaflet Jools

Public Networking Through Live Talk Show

Direct Networking With Public

So Many Videos To Connect Directo With Condidates And Many More